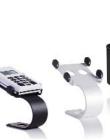

## StarPOPPack option for mPOP

Introducing the high quality tablet stand & plate option that complements and transforms Star's combined Bluetooth cashdrawer & printer into an mPOS station

- ➡ Black or white metal stand & mPOP plate bundle from Ergonomic Solutions
- Universal tablet frame attached to mPOP metal plate with sponge inner sleeve to accommodate 10" tablets
- Black or white "PED" stand version for card payment
- Robust and solid build to secure the tablet in a choice of black or white

- 180° tablet rotation to enable the operator to enter the sale and then turn the tablet to show the sale to the customer.
- √ Other colours available (minimum order 20 units)
- Star Part Numbers (mPOP not included)
  99250300 White POPPack
  99250310 Black POPPack
  99250320 White POPPack with Payment PED
  99250330 Black POPPack with Payment PED