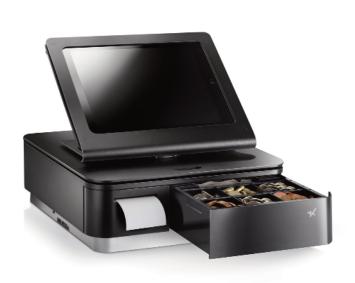

## StarPOPPack option for mPOP

Introducing the high quality tablet stand & plate option that complements and transforms Star's combined Bluetooth cashdrawer & printer into an mPOS station

- ➡ Black or white metal stand & mPOP plate bundle from Ergonomic Solutions
- Universal tablet frame attached to mPOP metal plate with sponge inner sleeve to accommodate 10" tablets
- Black or white "PED" stand version for card payment
- Robust and solid build to secure the tablet in a choice of black or white

- 180° tablet rotation to enable the operator to enter the sale and then turn the tablet to show the sale to the customer.
- √ Other colours available (minimum order 20 units)
- Star Part Numbers (mPOP not included)
  99250300 White POPPack
  99250310 Black POPPack
  99250320 White POPPack with Payment PED
  99250330 Black POPPack with Payment PED