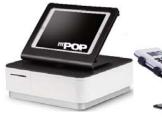

## StarPOPPack option for mPOP

Introducing the high quality tablet stand & plate option that complements and transforms Star's combined Bluetooth cashdrawer & printer into an mPOS station

- ➡ Black or white metal stand & mPOP plate bundle from Ergonomic Solutions
- Universal tablet frame attached to mPOP metal plate with sponge inner sleeve to accommodate 10" tablets
- Black or white "PED" stand version for card payment
- Robust and solid build to secure the tablet in a choice of black or white