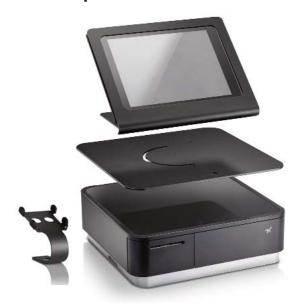

## StarPOPPack option for mPOP

Introducing the high quality tablet stand & plate option that complements and transforms Star's combined Bluetooth cashdrawer & printer into an mPOS station

- ➡ Black or white metal stand & mPOP plate bundle from Ergonomic Solutions
- Universal tablet frame attached to mPOP metal plate with sponge inner sleeve to accommodate 10" tablets
- Black or white "PED" stand version for card payment
- Robust and solid build to secure the tablet in a choice of black or white

The plate and tablet stand is simple to install by simply attaching 3 screws on the rotation part of the stand to the plate using the allen key provided. Simply rotate the base plate to match the relevant positions on the plate and use the peep hole to place the screws